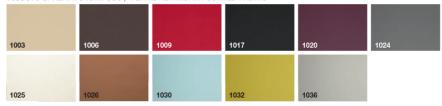

# SCHIENALI / BACKREST

LACCATO / LACQUERED

| L002<br>Nero goffrato<br>Embossed black | L004<br>Bianco<br>White                          | L005 *<br>Macrometallizzato<br>Rough-grained metallic<br>paint | L008 *<br>Grigio medio<br>Medium grey | <b>LO11</b><br>Alluminio<br>Aluminium         |
|-----------------------------------------|--------------------------------------------------|----------------------------------------------------------------|---------------------------------------|-----------------------------------------------|
| L009<br>Giallo<br>Yellow                | L010 * Azzurro chiaro Light sky blue             | L014<br>Rosso<br>Red                                           | L012 * Arancio Orange                 | L013 *<br>Verde<br>Green                      |
| L018<br>Rosa<br>Pink                    | <b>L015</b><br>Giallo primario<br>Primary yellow | <b>L007</b><br>Blu<br>Blue                                     | L017<br>Marrone scuro<br>Dark brown   | <b>LO19</b><br>Grigio asfalto<br>Asphalt grey |

<sup>\*</sup> piani: rispondenti a D.Lgs 81/08 / tops: in accordance with D.Lgs 81/08