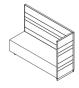

# **Twist** Divanetti / Sofa

Sistema - Elementi solo per composizione / System - Elements only for composition

STW180 130 - 180 - 58

STW181 130 - 180 - 58

STW090E 130 - 110 - 115

STW182 130 - 180 - 58

STW181G 130 - 180 - 120