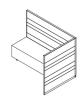

# **Twist** Divanetti / Sofa

Sistema - Elementi solo per composizione / System - Elements only for composition

STW180 130 - 180 - 58

STW181 130 - 180 - 58

STW090E 130 - 110 - 115

STW182 130 - 180 - 58

STW181G 130 - 180 - 120