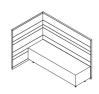

# **Twist** Divanetti / Sofa

Sistema - Elementi solo per composizione / System - Elements only for composition

STW180 130 - 180 - 58

STW181 130 - 180 - 58

STW090E 130 - 110 - 115

STW182 130 - 180 - 58

STW181G 130 - 180 - 120